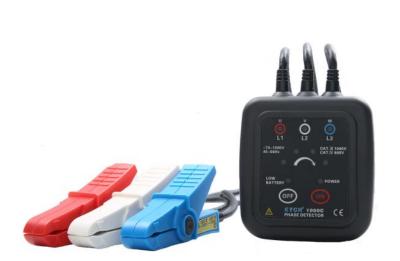

## ETCR1000C/ 1000D Non-contact Phase Sequence Indicator

## **Product Features**

- 1. Adopt clamp type non-contact induction measurement, no need to peel off the cable skin, no need to contact the high voltage bare live line. The phase sequence can be detected by directly clamping three ultra-induction and high insulation clamps on the insulation skin of three-phase fire wire respectively.
- 2. Non-contact measurement, safe and fast, improve working efficiency.
- 3. Dynamic audible and visual indicate the positive phase or reversed phase state of three-phase power phase sequence, clear and obvious.
- 4. The meter button plate equip with 4PCS magnet(optional), which can absord on the metal shell of the device in testing, convenient to operate.

## **Technical Specification**

| Model                         | ETCR1000C                                                                                                                                                                                                                                                                                                  | ETCR1000D                         |
|-------------------------------|------------------------------------------------------------------------------------------------------------------------------------------------------------------------------------------------------------------------------------------------------------------------------------------------------------|-----------------------------------|
| Available Clamp Wire Diameter | ø1.6mm~ø16mm                                                                                                                                                                                                                                                                                               | ø10mm~ø40mm                       |
| Meter Weight                  | About 0.33kg(include accessories)                                                                                                                                                                                                                                                                          | About 0.36kg(include accessories) |
| Power Supply                  | DC 3V AA alkaline batteries (LR6)X2PCS                                                                                                                                                                                                                                                                     |                                   |
| Live Power Range              | AC 70V~1000V, 45Hz-65Hz (Sine Wave Continuous Input)                                                                                                                                                                                                                                                       |                                   |
| LED Display                   | [Positive Phase] The phase detector lamp lights up clockwise [Reversed Phase] The phase detector lamp lights up counter clockwise [Live Power] L1, L2, L3 lamps light up in setting voltage range [Default Phase] L1 or L2, or L3 lamp is not lighting [Open Circuit] L1 or L2, or L3 lamp is not lighting |                                   |
| Buzzer                        | [Positive Phase] the buzzer sounds intermittently [Reversed Phase] the buzzer sounds continuously                                                                                                                                                                                                          |                                   |
| Battery Check                 | The POWER indicator lights up after starting up, and the LOW BATTERY indicator lights up when low battery                                                                                                                                                                                                  |                                   |
| Magnet                        | The meter back plate equip with 4PCS magnet(optional), which can absord on the distribution box, load weight 800g                                                                                                                                                                                          |                                   |
| Automatic Shutdown            | 5 minutes without any operation after starting up, the meter will automaticatic shutdown                                                                                                                                                                                                                   |                                   |
| Meter Dimension               | 70mmX75mmX30mm                                                                                                                                                                                                                                                                                             |                                   |
| Max Measure Voltage           | AC 1000V                                                                                                                                                                                                                                                                                                   |                                   |
| Insulation Strength           | 5.4kV/rms                                                                                                                                                                                                                                                                                                  |                                   |
| Max. Rated Power              | 300mVA                                                                                                                                                                                                                                                                                                     |                                   |
| Accessories                   | Meter:1PCS; Meter bag:1PCS; Lanyard: 1PCS                                                                                                                                                                                                                                                                  |                                   |