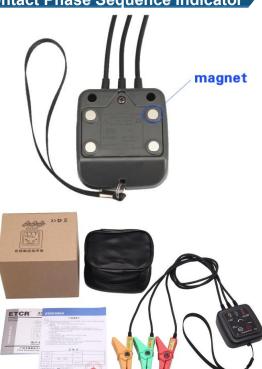

## **Product Features**

- 1. Adopt clamp type non-contact induction measurement, no need to peel off the cable skin, no need to contact the high voltage bare live line. The phase sequence can be detected by directly clamping three ultra-induction and high insulation clamps on the insulation skin of three-phase fire wire respectively.
- 2. Non-contact measurement, safe and fast, improve working efficiency.
- 3. Dynamic audible and visual indicate the positive phase or reversed phase state of three-phase power phase sequence, clear and obvious.
- 4. The meter button plate equip with 4PCS magnet(optional), which can absord on the metal shell of the device in testing, convenient to operate.

## **Technical Specification**

| Model                         | ETCR1000C                                                                                                                                                                                                                                                                                                  | ETCR1000D                         |
|-------------------------------|------------------------------------------------------------------------------------------------------------------------------------------------------------------------------------------------------------------------------------------------------------------------------------------------------------|-----------------------------------|
| Available Clamp Wire Diameter | ø1.6mm~ø16mm                                                                                                                                                                                                                                                                                               | ø10mm~ø40mm                       |
| Meter Weight                  | About 0.33kg(include accessories)                                                                                                                                                                                                                                                                          | About 0.36kg(include accessories) |
| Power Supply                  | DC 3V AA alkaline batteries (LR6)X2PCS                                                                                                                                                                                                                                                                     |                                   |
| Live Power Range              | AC 70V~1000V, 45Hz-65Hz (Sine Wave Continuous Input)                                                                                                                                                                                                                                                       |                                   |
| LED Display                   | [Positive Phase] The phase detector lamp lights up clockwise [Reversed Phase] The phase detector lamp lights up counter clockwise [Live Power] L1, L2, L3 lamps light up in setting voltage range [Default Phase] L1 or L2, or L3 lamp is not lighting [Open Circuit] L1 or L2, or L3 lamp is not lighting |                                   |
| Buzzer                        | [Positive Phase] the buzzer sounds intermittently [Reversed Phase] the buzzer sounds continuously                                                                                                                                                                                                          |                                   |
| Battery Check                 | The POWER indicator lights up after starting up, and the LOW BATTERY indicator lights up when low battery                                                                                                                                                                                                  |                                   |
| Magnet                        | The meter back plate equip with 4PCS magnet(optional), which can absord on the distribution box, load weight 800g                                                                                                                                                                                          |                                   |
| Automatic Shutdown            | 5 minutes without any operation after starting up, the meter will automaticatic shutdown                                                                                                                                                                                                                   |                                   |
| Meter Dimension               | 70mmX75mmX30mm                                                                                                                                                                                                                                                                                             |                                   |
| Max Measure Voltage           | AC 1000V                                                                                                                                                                                                                                                                                                   |                                   |
| Insulation Strength           | 5.4kV/rms                                                                                                                                                                                                                                                                                                  |                                   |
| Max. Rated Power              | 300mVA                                                                                                                                                                                                                                                                                                     |                                   |
| Accessories                   | Meter:1PCS; Meter bag:1PCS; Lanyard: 1PCS                                                                                                                                                                                                                                                                  |                                   |